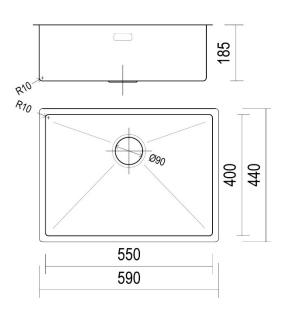

## Designer R10

(III)

B&F Designer R10 550 Single Bowl

| Models                     | Corner Radius        |  |
|----------------------------|----------------------|--|
| DIM590R10                  | 10mm                 |  |
| Overall Dimensions W x D   | Waste                |  |
| 590 x 440mm                | 90mm                 |  |
| Bowl Dimensions W x D x H  | Installation         |  |
| 550 x 400 x 210mm          | Undermount           |  |
| Material & Finish          | Minimum Cabinet Size |  |
| 1.2mm 304 Stainless Steel, | 670mm                |  |
| DIAMOND FINISH             |                      |  |