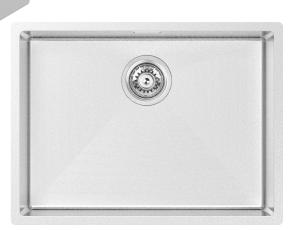

## Designer R10

(III)

B&F Designer R10 550 Single Bowl

| Models                     | Corner Radius        |  |
|----------------------------|----------------------|--|
| DIM590R10                  | 10mm                 |  |
| Overall Dimensions W x D   | Waste                |  |
| 590 x 440mm                | 90mm                 |  |
| Bowl Dimensions W x D x H  | Installation         |  |
| 550 x 400 x 210mm          | Undermount           |  |
| Material & Finish          | Minimum Cabinet Size |  |
| 1.2mm 304 Stainless Steel, | 670mm                |  |
| DIAMOND FINISH             |                      |  |